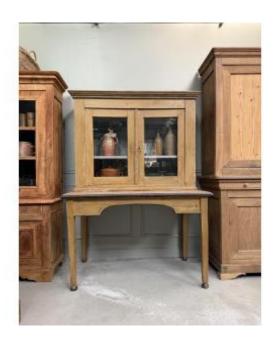

## Patinated Desk With Matching Display Case

740 EUR

Period: 20th century Condition: Bon état Material: Solid wood

## Description

Large desk in patinated solid wood with its matching patinated display case. Characteristics: the base of the desk and the body of the display case are patinated, originally, in warm beige-ocher tones. The desk top is natural, protected by a colorless matte varnish, and its legs are patinated in black. The interior of the display case is patinated in gray-blue tones. Its glass is original. Its shelf can be installed at two different heights. The desk and the display case are separable. Renovation: the desk and the display case have been completely washed. The desk top has been sanded and then protected with a colorless matte varnish to preserve its natural appearance. Dimensions of the display case: L122 x D39 x H93.5. Interior: L112.5 x D29.5 x H90. Dimensions of the desk: L122 x D70 x H79.