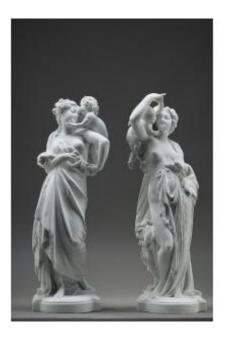

## Description

An important pair of decorative sculptures in white biscuit porcelain, depicting two women draped in the antique style accompanied by winged putti. One, holding a large sunflower, raises her arm in a gesture of unveiling, while the child embraces her. The other, in a more contemplative attitude, tilts her head towards the putto pressing against her cheek... Read moreCondition: good overall condition. Minor firing defects.LEARN MORE