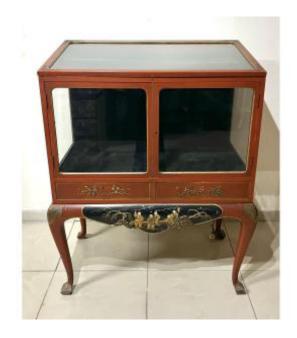

### Description

Red lacquered wooden display case with Chinese decorations dating from the first half of the 20th century. The top is a glass drop-down door. The front consists of two glass doors and two drawers. The shelves for the central part are missing, as are the keys for the two drawers. The keys for the drop-down door and the front doors are present. Dimensions: Height at the front: 110cm Height at

the back: 120cm Width: 95cm Depth: 55cm