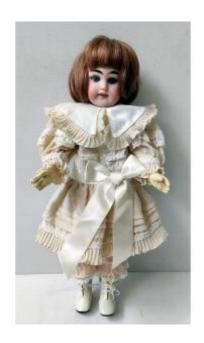

## Porcelain Head Doll Brand Jh Natural Hair Height 40 Cm 1910

250 EUR

Period : 20th century Condition : Bon état Material : Porcelain

Height: 40 cm

## Description

ANTIQUE DOLL. Marked in hollow: JH
PORCELAIN HEAD, SLEEPING EYES, OPEN
MOUTH, FIXED LIMBS, COMPOSITE BODY,
NATURAL HAIR. Dimensions: Height: 40 cm
Condition: Good general condition, no breakage
of the head, in the same condition as the body,
wear of use of the clothes, all visible in the photos
Do not hesitate to visit my shop to reduce
delivery costs in the event of group purchases
because other dolls and babies are on sale