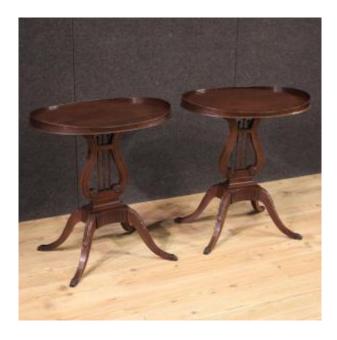

## Description

COD 11255 Pair of English side tables from the mid-20th century. Regency / Empire style furniture finely carved in high quality mahogany. Side tables with oval tray top (not removable) and solid sabre legs adorned with zoomorphic feet (see photo). Central body in the shape of a lyre of great pleasure (see photo). Furniture of excellent stability and beautiful proportions, ideal for placing in a bedroom or living room. Pair of side tables that are difficult to find, for antique dealers and interior decorators. They show some small signs of age, structurally sound and solid, overall in good condition. As each of our articles will be accompanied by a certificate of authenticity and guarantee as well as photographic documentation. Visit our website www.parino.it Free delivery in