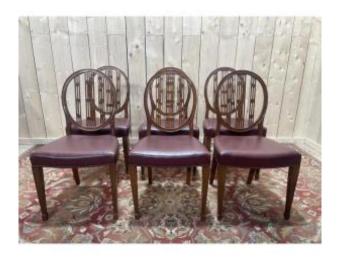

# Set Of 6 Louis XVI Style Bordeaux Chairs

## Description

Set of 6 Louis XVI style chairs in dry upholstery. Seat height 45 cm Fabric change possible by our Workshops on request and quote... Very good condition. DELIVERY FRANCE 189 EUR DELIVERY WORLDWIDE ON QUOTE We offer a selection of our items, the majority of which are in perfect original condition or restored by our cabinetmakers, upholsterers and gilders. A selection of items to be restored is also offered as we have a large stock. These items can be restored according to your desired finish by our craftsmen (choice of varnish, waxed furniture, armchairs and chairs with your fabric...). We offer a very large selection of furniture and perhaps the one you are looking for is not present on our page, but we have it in our 2200m<sup>2</sup> warehouse where we welcome our dear