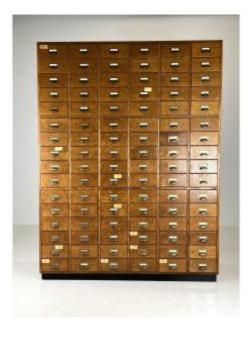

## Description

Very large chest of drawers / apothecary cabinet. With no less than 96 drawers. Originally from The Hague, circa 1960. We were able to acquire this cabinet from a shoemaker in the center of The Hague. The cabinet is in very good condition! And very beautiful colors. Dimensions: 213h x 161w x 58.5d21.5w x 551 x 10.5h drawer size