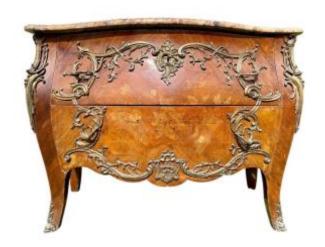

## Louis XV Style Curved Chest Of Drawers

4 350 EUR

Period: 19th century Condition: Bon état Material: Marquetry

Width: 1m16
Height: 82cm
Depth: 59cm

## Description

Louis XV style curved chest of drawers in marquetry with floral decorations and bronze falls in the shape of acanthus leaves in the corners. Front richly decorated with bronzes chisels forming handles. Top in Aleppo Breccia marble and it opens with 2 large drawers. Feet dressed in gilt bronze with lion heads. French work of the 19th century of fine craftsmanship. It is in good condition. Dimensions Height 82cm Width 1m16 Depth 59cm