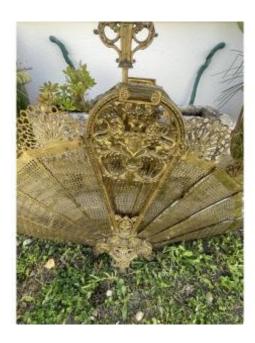

### Description

Very beautiful large fireplace screen fan!
Fan-shaped model once the leaves are unfolded!
Lion decoration on the structure, beautiful quality work! In very good condition! Small adjustment to be made for the closure of the whole! 9 openwork leaves make up this screen! with dimensions of: 1.17 m length open and 78 cm height. Thickness 12 cm. Heavy by its bronze quality and stable by its balance! Visually very decorative! And very effective by its format!