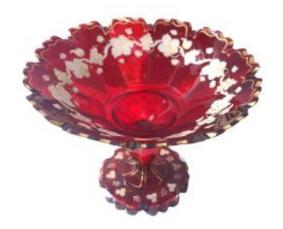

## Description

Bohemian crystal bowl dating from the 19th century, delicately hand-enameled. Its deep red hue is enhanced with finely carved gold and white floral motifs, typical of the glass art of this period. The finely chiseled, scalloped rim and worked foot give it a majestic appearance. A rare and decorative piece, perfect for lovers of antique objects or collectors. Height: 13 cm Condition: Very good condition for its age.