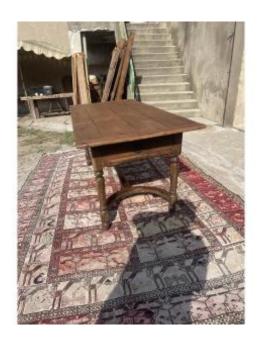

## Description

18th century DIRECTOIR FARMHOUSE
TABLE in walnut. One drawer on the front, very
beautiful original patina. Do not hesitate to
contact me for more information in order to buy
with full knowledge. You can also reach me at:
06/99/48/80/76 Delivery of 100EUR throughout
France. For other destinations abroad, contact me.
You can also pick up the table on site. Price:
780EUR Period: 18th Style: Directoire Condition:
Good condition Material: walnut Width: 165cm
Height: 69.5cm depth; 75cm Reference (ID):
522838 Galerie Christophe Elisabeth General
Antique Dealer 06 9948 80 76 See more items
from this antique dealer