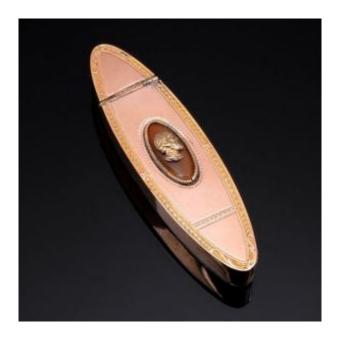

## Description

Pink gold shuttle-shaped box, the hinged lid is decorated with an oval carnelian medallion and a laurel frieze around the edge. Mercury mirror inside the lid. Unidentified hallmarks inside, on either side of the letters E K. Weight without mirror 20.9g Dimensions 7.9cm x 2.2cm x 1.1cm Weight 24g Period: 18th century Style: Louis XVI - Directoire Condition: As is Material: Gold