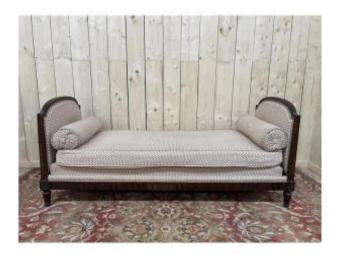

# Louis XVI Style Sofa - Bench With Floral Fabric

## Description

Sofa - Louis XVI style bench with floral fabric with stains. Possibility of changing the fabric by our workshops on request. Seat height 47 cm DELIVERY FRANCE 189 EUR DELIVERY WORLDWIDE ON QUOTE We offer a selection of our items, the majority of which are in perfect original condition or restored by our cabinetmakers, upholsterers and gilders. A selection of items to be restored is also offered because we have a large stock. These items can be restored according to your desired finish by our craftsmen (choice of varnish, waxed furniture, armchairs and chairs with your fabric...). We offer a very large selection of furniture and perhaps the one you are looking for is not present on our page, but we have it in our 2200m² warehouse where we welcome our dear