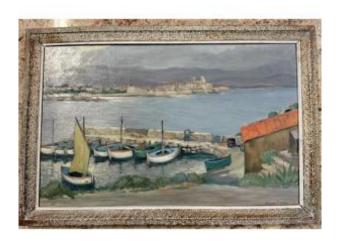

# Claude Pallot (1901-1987): Painting View Of The Port Of Ilette In Antibes Oil On Panel

# Description

Claude Pallot (1901-1987): painting view of the port of Ilette in Antibes oil on panel circa 1950 signed lower right well framed h46 x 68 x 3 cm Claude Pallot painter from Autun in Saône et Loire, belonged to a group "the painters of Autun 1900-1950" whose leader was the painter Louis Charlot (1878-1951).