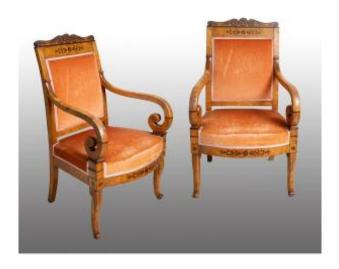

## Description

Pair of antique Charles X French armchairs in elm burl and amaranth from the early 19th century. The padded backrest is surmounted by a mixtilinear cymatium with raceme and flower inlays. The two armrests have a curved shape and end with a curl. The sabre-shaped feet typical of the Charles X period are connected by a crosspiece with a raceme inlay in the center. P.S. Possibility of having four identical ones, unrestored. General Condition: Good Condition. Origin: France, early 19th

century.Measurements: 55x50 H100cm.Document: Certificate of

Authenticity. Assistance: We are at your disposal

for further clarifications or photographic

details. Shipping: Throughout Italy, Europe and the rest of the world at very low prices, with