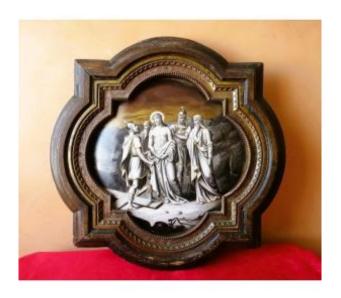

## Description

We present this rather exceptional piece of framed Limoges enamel, perfectly intact in its quadrilobed form and depicting Jesus before his crucifixion. He is surrounded by four figures, including two Roman centurions. The frame of this beautiful enamel is made of two materials, the central part in bronze and the outer part in oak, from the 19th century. (E25)