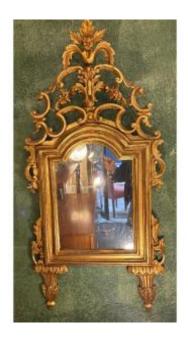

## Small Regency Style Gilded Wood Mirror

## Description

Elegant mirror with openwork pediment in carved and gilded wood typical of the Regency style. Refined decoration with scrolls, foliage and flowers, crowned with a central flower vase. The mirror has a molded ogee frame, accentuating the richness of the whole. A high quality decorative piece, both ornamental and emblematic of French taste in the 18th century style. Measurements: 48cm x 100cm total height Mirror frame: 39cm x 50cm height