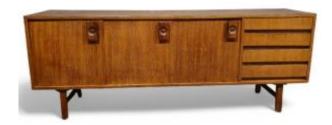

## Servant Scandinavian Design Sideboard 60s

### Description

Elegant servant entirely in teak, with a refined Scandinavian design dating back to the 60s. The piece of furniture has a linear and essential structure, typical of Nordic modernism, embellished with three doors and four side drawers. The most popular piece of furniture par excellence among collectors of 50s/60s/70s design, easily inserted into any decor, it lends itself to multiple uses and settings. Period around 1960Dimensions Height 78 cmLength 203 cmDepth 49 cm