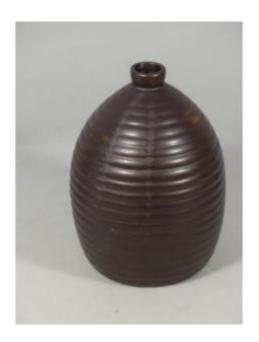

## Camille Tharaud Limoges, Rare Prototype Vase Signed By The Artist For The Beehive Model

## Description

Rare prototype vase signed by the hand of the artist Camille Tharaud. This is a test for the Ruche model created by Tharaud and Henri Rapin in 1929. We see the shape of the final vase and a test of oxidation and drips. It is signed with the intaglio monogram of Tharaud. Delivery 18 euros in France, 35 euros in the EU and 80 euros rest of the world.

## 500 EUR

Signature : Camille Tharaud Period : 20th century Condition : Très bon état Material : Porcelain Diameter : 13.5 cm Height : 18.5 cm