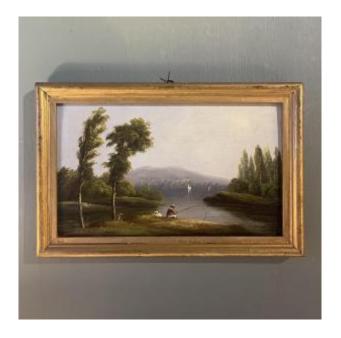

## Animated Landscape 19th Century, The Fisherman

## Description

Small animated landscape of a fisherman and sailboats on a mountain lake. Oil on panel late 19th century unsigned. Original gilded frame. Dimensions with frame: 15.5 cm x 24 cm Dimensions without frame: 12.5 cm x 21 cm Possibility of sending: France / International As an indication, we systematically respond to all requests for information by email Please remember to check your SPAM.