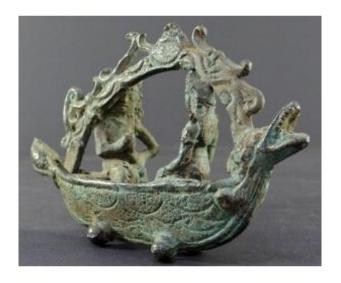

## Indonesia, 19th Century Or Earlier, Bronze Sculpture Of A Royal Couple In A Boat, Majapahit Spirit

### Description

Indonesia, 19th century or earlier, in the spirit of the Majapahit period, ancient and superb bronze sculpture representing a royal couple sailing on a richly decorated boat with a prow shaped like a dragon's head. Beautiful patina. Creation of good quality. Very unusual piece showing the king paddling in front of the nonchalantly seated queen. Length 16 cm. Height 9.7 cm. Good condition. The scale indicator in the last photograph is a small model of a lighter from a well-known brand. We take particular care with our packaging by using optimum protection. Shipping is carried out with insurance included. Shipping rates: Metropolitan France: 22 euros, European Union countries and Switzerland: 28 euros, Eastern European countries and the Maghreb: 45 euros, United States, Australia, Asia