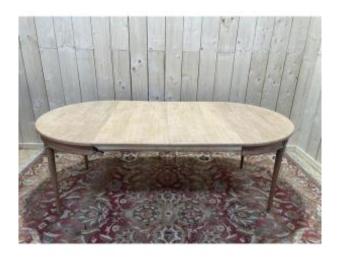

# Louis XVI Cherry Wood Dining Table With Two Extensions

# Description

Louis XVI style dining table in solid cherry wood. The whole set is completely stripped in raw and varnished wood. Height under band 63 cm. Brass matte finish. Two extensions of 50 cm. Total width 210 cm. Perfect condition. **DELIVERY FRANCE 150 EUR DELIVERY** WORLDWIDE ON QUOTE We offer a selection of our items, the majority of which are in perfect original condition or restored by our cabinetmakers, upholsterers and gilders. A selection of items to be restored is also offered because we have a large stock. These items can be restored according to your desired finish by our craftsmen (choice of varnish, waxed furniture, armchairs and chairs with your fabric...). We offer a very large selection of furniture and perhaps the one you are looking for