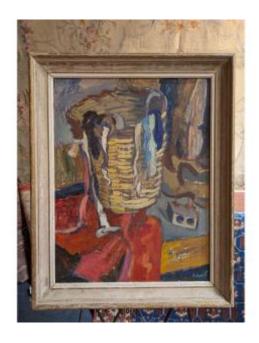

## Oil On Canvas "la Panière" By Pierre Sudré

1 200 EUR

Signature : Pierre Sudré

Period: 20th century

Condition: Très bon état

Material : Linen Width : 60 cm

Height: 77 cm

## Description

Elegant painting by Pierre Sudré (1910-1976) depicting an intimate scene around a basket placed on a table. In the tradition of the great painters of silence, Sudré explores here the play of shadow and light, muted textures and calm balances between objects. The composition testifies to a subtle, almost meditative gaze, focused on the simple things of everyday life. The brushstroke is mastered, the palette soft and restrained, evoking a moment suspended outside of time. Dimensions without frame: 65x50cm