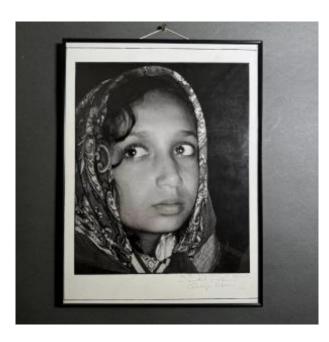

## Photo Of A Child From Romania, 20th Century, By Gheorge Rizeanu

## Description

This artistic photo was taken in Romania by Gheorge Rizeanu. It is in good overall condition. Our photos allow you to appreciate the quality of the work. For the condition, please detail the photos. Do not hesitate to zoom. The photos are an integral part of the description. Dimensions: -Frame Height: 40.5 cm Width: 30.6 cm Thickness: 1.5 cm - Work Height: 32 cm Width: 26.5 cm A5556

## 500 EUR

Signature : Gheorge Rizeanu Period : 20th century Condition : Bon état Material : Paper Width : 30,6 cm Height : 40,5 cm Depth : 1,5 cm