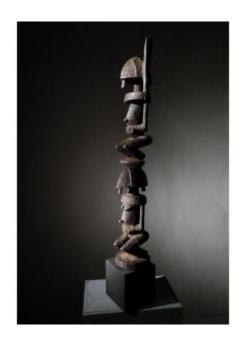

## Description

Dogon totem statue from Mali, height 60 cm and 70 with the black oak base. Magnificent example of Dogon art in its purest and most modern form with its very cubist stylized geometric shapes. Important dark granular ritual patina due to splashes of poultry blood and millet porridge, it is a symbolic representation of the couple, the woman serving as a foundation for man. Note the extra arm raised, pointing to the sky. Estimated dating: early last century or earlier, from a private collection.