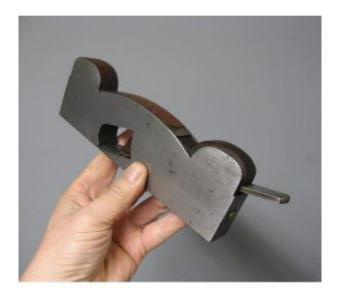

## Description

English shoulder plane, late 19th or early 20th century. Metal and fruitwood plane, Erik Anton Berg steel blade. Good condition. Total length with iron 23 cm, length of the blade 20.4 cm, width 2.4 cm, height 6.8 cm. - This item is for immediate purchase, payable by Paypal, we also accept bank transfer or French check. - We refuse sales by telephone, the sale will only be made by Email or request via the Proantic messaging system. - We ensure careful shipping of our items, with insurance and tracking. Shipping costs by colissimo for Europe Union 20 EUR