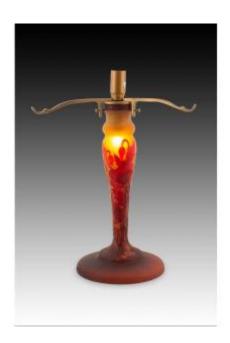

### Description

Table lamp base. Glass, metal. 20th century, based on Art Nouveau designs. Colored glass lamp base reminiscent of Emile Gallé's designs, with a leaf and flower decoration clearly inspired by European Art Nouveau of the 1900s. The lamp has a metal top with two arms to accommodate a lampshade. - Size: 28x28x39 cms.diam. pantalla: 30 cms