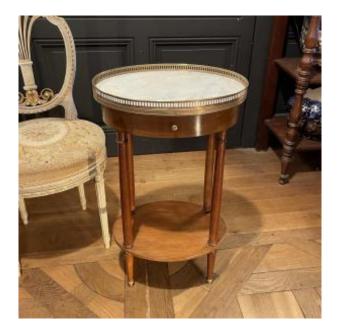

### Description

Louis XVI style walnut side table, 20th century. Oval in shape, it opens at the waist with a drawer. It rests on four tapered legs joined by a shelf ending in bronze sabots. Its white veined marble top is encircled by an openwork brass gallery. Dimensions: Height with gallery: 70 cm Width: 41.5 cm Depth: 31.5 cm As an indication, we systematically respond to all requests for information by email Please remember to check your spam