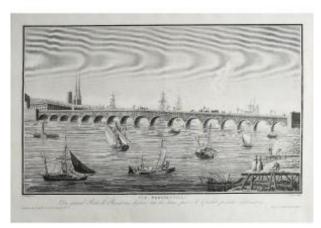

## Description

[Pont de Bordeaux]Perspective View of the Grand Pont de Bordeaux, drawn on site by A. Guillet, painter and draftsman. Engraved by Lerouge. In Paris, at Jean's, rue St. Jean de Beauvais n10. Deposited at the General Management. 42.6 x 61.9 cm sheet. 34 x 56 cm image. Good condition. This work has been restaured by a professional & accurate restaurer. All our oldprints are offered in good condition. When necessary, they have been restored by a professional restorer.