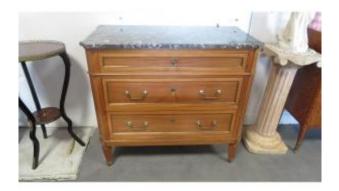

## Louis XVI Style Chest Of Drawers

## Description

A Louis XVI style solid walnut chest of drawers from the late 19th century. Its top is made of white-grey marble (Sainte-Anne). It has three drawers mounted with dovetail joints. Brass quarter rounds in the drawers and around the side panels. The front legs are raised and fluted. Find us on our website: