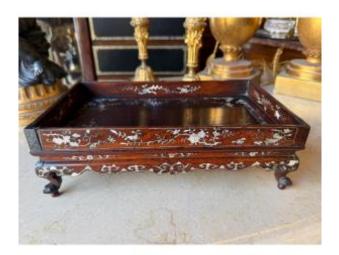

### Description

Indochinese letter tray or letter tray, in exotic wood inlaid with mother-of-pearl, it rests on 4 small Louis XV style scroll feet. Well preserved, I note a crack on the inside of the tray (see photos) and some missing parts in places. Made in the early 20th century. Length: 31.5cm Width: 19cm Maximum height: 10cm Contact me for delivery in France and worldwide