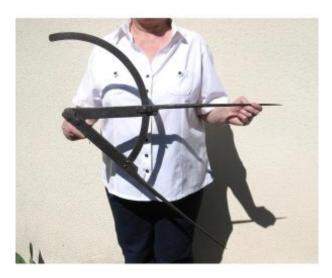

18th Century Wrought Iron Sector Compass.

## Description

18th century hinged carpenter's or joiner's compass with a sector in wrought iron, with dry points. This compass is in good condition. It works. Please note: Wear and tear, see photos. Total height: 87 cm. Height of compass excluding sector: 70 cm. - This item is for immediate purchase, payable by Paypal, we also accept bank transfer or French check. - We refuse sales by telephone, the sale will only be made by Email or request via the Proantic messaging system. - We ensure careful shipping of our items, with insurance and tracking. Shipping costs by colissimo for Europe Union 30EUR