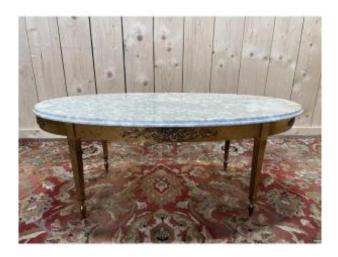

# Louis XVI Style Oval Coffee Table In Brass And Marble

## Description

Louis XVI style oval coffee table in solid brass and marble top. Very good quality in excellent condition. DELIVERY FRANCE 150 EUR DELIVERY WORLDWIDE ON QUOTE We offer a selection of our items, the majority of which are in perfect original condition or restored by our cabinetmakers, upholsterers and gilders. A selection of items to be restored is also offered as we have a large stock. These items can be restored according to your desired finish by our craftsmen (choice of varnish, waxed furniture, armchairs and chairs with your fabric...). We offer a very large selection of furniture and perhaps the one you are looking for is not present on our page, but we have it in our 2200m<sup>2</sup> warehouse where we welcome our dear customers only by appointment in order to take