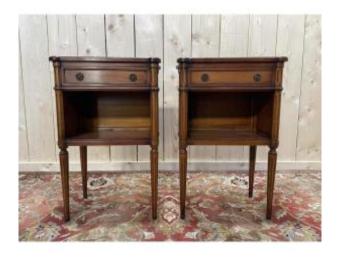

# Pair Of Louis XVI Style Cherrywood Bedside Tables

## Description

Pair of solid cherry wood bedside tables with Louis XVI style niche. One drawer on the front. Perfect condition DELIVERY FRANCE 150 EUR DELIVERY WORLDWIDE ON QUOTE

We offer a selection of our items, the majority of which are in perfect original condition or restored by our cabinetmakers, upholsterers and gilders. A selection of items to be restored is also available as we have a large stock. These items can be restored according to your desired finish by our craftsmen (choice of varnish, waxed furniture, armchairs and chairs with your fabric...). We offer a very large selection of furniture and perhaps the one you are looking for is not present on our page, but we have it in our 2200m² warehouse where we welcome our dear customers by appointment only in order to take