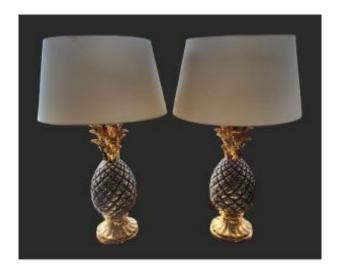

## Pair Of Ceramic Pineapple Lamps In The Style Of Charles - 1970s

### Description

Pair of Maison Charles pineapple lamps (not signed), ceramic body, polished and patinated finish, the shiny effect and the contrast between black and gold are typical of the know-how of this House. The design of the golden leaves is elaborate and well sculpted, which corresponds to their iconic models. The base and the structure are robust and worked with elegant curves, quite heavy. It is a sophisticated and timeless design from the 70s