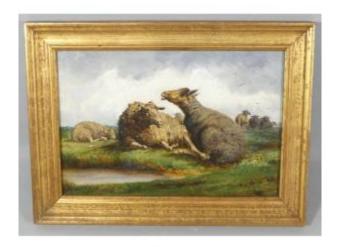

## The Sheep, Small Oil Painting On Wood, Early 20th Century

### Description

Small oil painting on wood depicting sheep in a meadow. Beautiful mastery of the painter. The colors are fresh. No signature. Period early 20th century. Delivery 14 euros in France, 25 euros in the EU and 80 euros rest of the world.