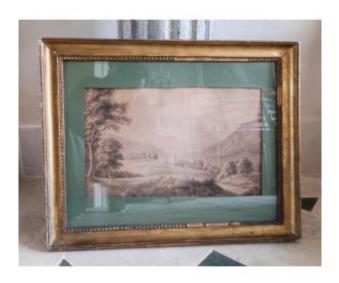

# Wash Drawing Landscape With Abbey By Fanny Dorin Circa 1815

## Description

Beautiful large ink wash drawing by Fanny DORIN, from the early 19th century, depicting an abbey in a landscape with mountains in the background. A well-made work in very good condition, in its original frame (some missing parts). Total dimensions: 45.5 X 57 cm and 25 X 41 cm for the drawing in view.