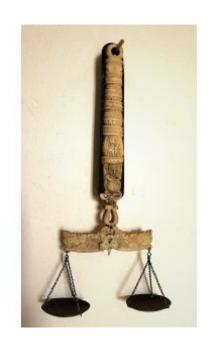

## Museum Balance XIXth Of Money Changer Sri Lanka Ceylon Trebuchet Precious Stone Anuradhapura

800 EUR

Period : 19th century Condition : Bon état

Material : Bone Height : 25 cm

## Description

RARE SCALE WITH FLAIL AND TO SUSPEND FOR PRECIOUS STONES FROM THE 19TH CENTURY OR WELL BEFORE (18TH OR BEFORE) ENTIRELY SCULPTED FROM SRI LANKA. THE CENTRAL COLUMN IN BONE IS SCULPTED WITH A DWARF OR GANA THAT CAN BE SEEN ON THE STEPS OF THE MAHASENA PALACE (GANA IS THE ACCOMPANIST OF KUTERA: GOD OF WEALTH) WITH, AT THE BACK, AN EBONY MOUNT, WHICH ALLOWS PERFECT BALANCE AND SYMMETRY. THE FLAIL, IN BONE SCALES, VERY FINELY CHISELED IS DECORATED WITH STYLIZED SYNTHESIZED (SYMBOLISM BETWEEN GOOD AND EVIL) THAT HAVE BEEN FOUND ON MOONSTONES AL

## Galerie d'Art Bouscataise

antiquary Generalist of piece of art and textiles of the 18th 19th 20th

Mobile: 06 09 79 31 69

Le Bouscat 33110

| ENTRANCE TO THE TEMPLES. THIS COLLECTOR'S SCALE IS COMPLETE, VERY |                                                                |    |
|-------------------------------------------------------------------|----------------------------------------------------------------|----|
| RARE, FOR INFORMED PUBLIC                                         |                                                                |    |
|                                                                   |                                                                |    |
|                                                                   |                                                                |    |
|                                                                   |                                                                |    |
|                                                                   |                                                                |    |
|                                                                   |                                                                |    |
|                                                                   |                                                                |    |
|                                                                   |                                                                |    |
|                                                                   |                                                                |    |
|                                                                   |                                                                |    |
|                                                                   |                                                                |    |
|                                                                   |                                                                |    |
|                                                                   |                                                                |    |
|                                                                   |                                                                |    |
|                                                                   |                                                                |    |
|                                                                   |                                                                |    |
|                                                                   |                                                                |    |
|                                                                   |                                                                |    |
|                                                                   |                                                                |    |
|                                                                   |                                                                |    |
|                                                                   |                                                                |    |
|                                                                   |                                                                |    |
|                                                                   |                                                                |    |
|                                                                   |                                                                |    |
|                                                                   |                                                                |    |
|                                                                   |                                                                |    |
|                                                                   |                                                                |    |
| https://www.proantic.com/en/1522042-museum-balance-xixth-of-money | y-changer-sri-lanka-ceylon-trebuchet-precious-stone-anuradh.ht | ml |