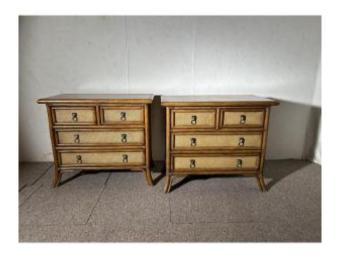

### Description

Pair of high quality chests of drawers with a warm and timeless appearance. They could be combined with rattan, brass or natural wood elements for a harmonious look. They would be a Kreiss production, they are signed (plate on the drawer). The top is in leather as well as the back of the furniture, wooden structure, natural fiber fronts and handles representing brass lion heads. They can be used as end tables and bedside tables. The pair is in good condition for the period.