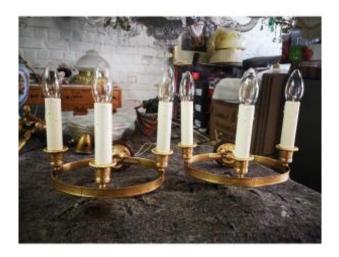

# Pair Of Empire Wall Sconces In Bronze And Gilt Brass Circa 1940/60 With 3 Lights

# Description

Very pretty pair of Empire style wall lights, French manufacture circa 1940/1960. Beautifully crafted in brass and chiseled gilt bronze with 3 light arms. They have been restored according to the criteria for the restoration of old lighting fixtures and have been electrified to EEC standards. They can be viewed by appointment at the showroom in Brussels.... Shipping possible in a secure box - Shipping costs according to destination... Dimensions: Total height 27 cm - width 36 cm - Depth 21 cm