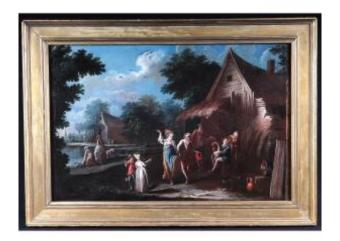

# Landscape, 97 Cm, 18th Century Country Scene, French School, Animated With Characters

## Description

Oil painting on canvas, in very good condition, not signedSubject: Countryside scene animated by characters, romanticPeriod: XVIII thFormats: with frame 97 x 69 cm - without frame 82 x 54 cmFrame: old gilded wooden frame, good condition, from the period of the painting XVIII th.Sold with Invoice and CertificatePainting visible at our gallery in L'Isle sur la Sorgue (France), on weekends.Free shipping for France.And on estimate for abroad