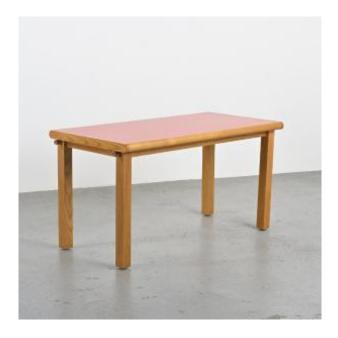

## Description

Solid ash dining table with four square legs, made circa 1980. Its rounded-edged top frames a red laminate insert, adding a vibrant touch of color that contrasts with the natural tone of the wood. Sturdy and functional, this table features simple, clean lines typical of 1980s design. Circa 1980.