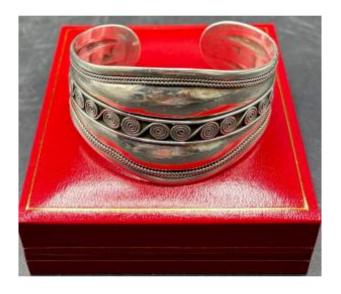

## French Sterling Silver 3/4 Closed Cuff From The 1960s/70s

#### 330 EUR

Signature : INCONNU

Period: 20th century

Condition: Bon état

Material : Sterling silver Length : 6,7 centimètres

Width: 1,5 centimètres à 4,1 centimètres

Height: 5 centimètres

### Description

A mixed cuff bracelet...Closed at 3/4...In solid silver...FRENCH production...Checked at 925 and with the small neck brace...That is 925/1000...From the 1960s/70s...A beautiful and delicate work...A few small dents and scratches from use...Of course nothing serious...The fact that it is open can be tightened or more open, for the adaptation of each person...Weight ... 30 gr 3