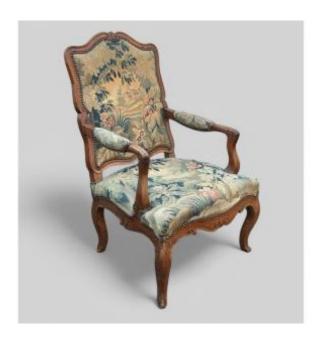

## Carved And Molded Beech Armchair From The Regency Period - Louis XV 18th Century

## Description

Beautiful Regency period armchair in carved and molded beech upholstered with an Aubuson tapestry in excellent original 18th century condition. In good condition, stable, good seat, two small grafts very well done on the front legs and a small lack of wood on a rear leg, see photos. Dimensions: H 104 x W 66 x D 70 cm