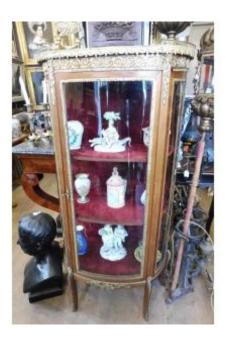

Half-moon Shaped Display Case In Mahogany, Gilded Brass Ornamentation, Louis XVI Style.

## Description

Half-moon shaped display case in mahogany wood with rich gilded brass ornamentation, marble top surrounded by an openwork gallery, original curved glass, it opens with an arched door, original crimson velvet trim. Louis XVI style, circa 1880.