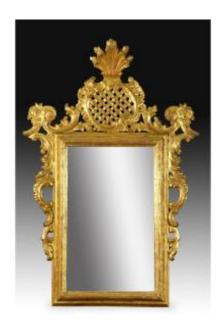

## Mirror With A Gilded Wooden Crest. 20th Century.

### Description

Mirror with a gilded wooden crest. 20th century. Rectangular mirror decorated with carved plant elements and a trellis motif in a plant form. The curves drawn by the leaves show the influence of Rococo models in the creation of this work, the movement being strongly softened thanks to the straight lines of the frame. These rocailles are also found in this type of trellis. - Dimensions: 60x15x90 cms