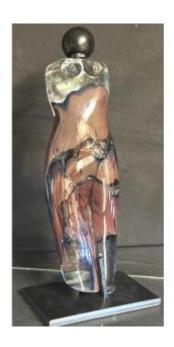

## Ada Loumani 1959- Important Glass Sculpture Base Woman Signed Dated 2006 French Glassmaker

**750 EUR** 

Signature: Ada LOUMANI (1959)

Period : 20th century Condition : Bon état

Material: Glass

## Description

Ada LOUMANI (1959- ). French artist renowned for her unique creations. IMPORTANT blown glass sculpture inserted in a black metal structure. Signed under the base and dated 2006 under the base of the glass block. Dimensions: Total height: 42 cm. Metal base: 18.8 cm x 12 cm. Blown glass block alone: L: 36.5 cm. Width: 11 cm. Weight: 5 Kgs Total weight: 7.5 Kgs. IN VERY GOOD CONDITION, small chips under the base: as in the photos. You can follow my Gallery to be informed of new products....