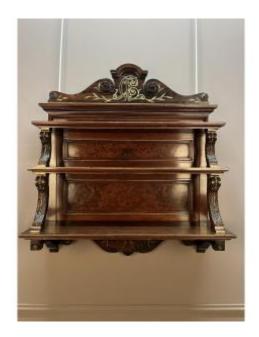

### Description

Louis XVI style rosewood and amboyna burl wall shelf from the 19th century. Carved and molded wood with gilded details. The three rosewood veneer shelves are of different sizes, which gives the piece a pleasant proportion while offering a larger display area. On the carved pediment we find the initials FC probably of the family who ordered this piece. Furniture in very good condition, fully restored and beautifully made with noble woods. Hanging system at the back of the pediment.