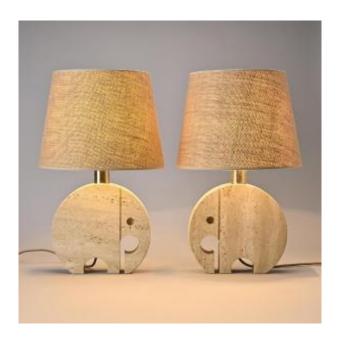

## Description

Nature invites itself into our interiors with this pair of "Elephant" travertine table lamps made by Fratelli Mannelli in the 1970s. These iconic lamps feature a travertine base sculpted in the shape of a stylized elephant, from which rises a gilded brass shaft on which rests recent raffia lampshades. Edition: Fratelli Mannelli, Signa (Italy), circa 1970.