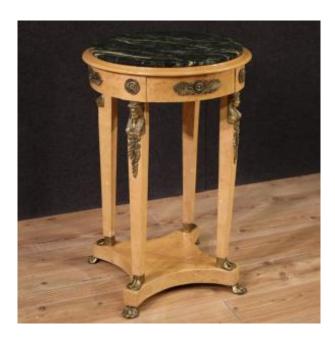

## Description

COD 11249 French side table from the second half of the 20th century. Furniture in the Retour D'Egypt style, veneered in thuja root, with beech elements, richly adorned with gilded and chiselled metal decorations. Top in marble of good size and service, ideal for displaying marble or bronze sculptures or vases with flowers. Side table of excellent proportions, good utility and pleasant decoration. Furniture resting on zoomorphic feet, the base is connected to the top via four columns with caryatid figures (see photo) typical of the French style. It has some small signs of aging, structurally sound and solid, overall in good condition.As each of our items will be accompanied by a certificate of authenticity and guarantee as well as photographic documentation. Visit our website

#### 900 EUR

Period : 20th century Condition : Bon état Material : Wood marquetry Diameter : 55 Height : 84